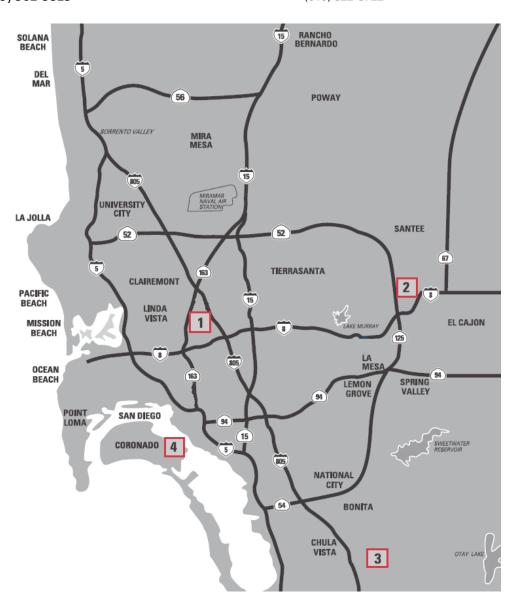

**Sharp Memorial Hospital** 

7901 Frost St. San Diego, CA 92123 (858) 939-3400

**Sharp Chula Vista Medical Center** 751 Medical Center Ct.

Chula Vista, CA 91911 (619) 502-5800

**Sharp Coronado Hospital** 

250 Prospect Pl. Coronado, CA 92118 (619) 522-3600

**Sharp Grossmont Hospital** 

5555 Grossmont Center Dr. La Mesa, CA 91942 (619) 740-6000

## send employee to the nearest Sharp hospital emergency department:

- 1 Sharp Memorial Hospital 7901 Frost St. San Diego, CA 92123 (858) 939-4127
- 3 Sharp Chula Vista Medical Center 751 Medical Center Ct. Chula Vista, CA 91911 (619) 502-5825

- Sharp Grossmont Hospital 5555 Grossmont Center Dr. La Mesa, CA 91942 (619) 644-4411
- Sharp Coronado Hospital and Healthcare Center 250 Prospect Pl.
  Coronado, CA 92118
  (619) 522-3722