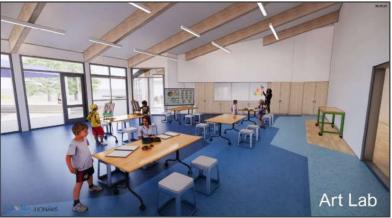

### Del Mar Hills Academy - Modernization

#### **Description of Project**

The Del Mar Hills Academy Modernization is a whole-site modernization that is planned to include upgrades to all classroom, administrative offices, outdoor learning spaces, and play areas. Roofing, HVAC, lighting, electrical, plumbing, and technologywill also be upgraded through this modernization process

### Del Mar Hills Academy – Project Renderings