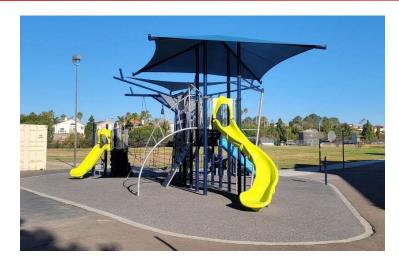

### Districtwide - Playground Equipment

#### **Description of Project**

Playgrounds are being replaced at all school sites in the District. Playground designs were developed through the design process for the new school build, a student design challenge, and site-based input

#### **Project Timelines & Budget:**

Project Status: In Construction

Construction Start Date: Summer 2021

Project Completion/Duration: Summer 2023

Estimated Budget: \$4 Million

- ✓ Initial playground installation occurred at Sycamore Ridge School in 2021
- ✓ Ashley Falls School and Carmel Del Mar School playground installations occurred in Summer 2022
- ✓ Ocean Air School, Sage Canyon School, and Torrey Hills School playgrounds will be installed between Summer, 2024 and Summer, 2024
- ✓ Del Mar Hills Academy playground installation will be scheduled based on the Modernization timeline. These playgrounds are planned to be funded outside Measure MM
- ✓ Del Mar Heights School and Pacific Sky School playground installations will occur as part of construction on those sites

### Districtwide Playground Equipment – Construction Project Pictures