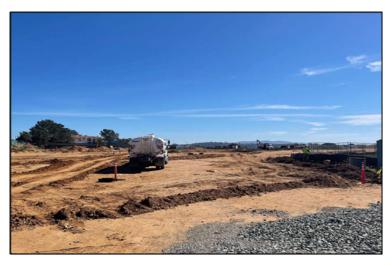

#### **Project Timelines & Budget:**

Architect: DLR Group | BakerNowicki

Project Status: In Construction

Construction Start Date: March 7, 2022

Project Completion Date: To Be Determined

Estimated Budget: \$66.1 Million

- ✓ Construction began on March 7,2022
- ✓ Court-ordered injunction stopped construction as of May 13, 2022
- ✓ Injunction lifted, and construction recommenced March 6, 2023