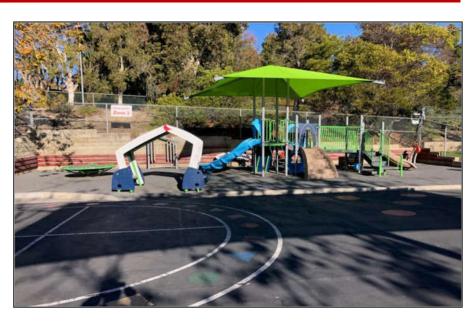

### Districtwide - Playground Equipment

#### **Description of Project**

Playgrounds are being replaced at all school sites in the District. Playground designs were developed through the design process for the new school build, a student design challenge, and site-based input

#### **Project Timelines & Budget:**

Project Status: In Construction

Construction Start Date: Summer 2021

Project Completion/Duration: Summer 2023

Estimated Budget: \$4 Million

- ✓ Initial playground installation occurred at Sycamore Ridge School in 2021
- ✓ Ashley Falls School and Carmel Del Mar School playground installations occurred in Summer 2022
- ✓ Ocean Air School, Sage Canyon School, and Torrey Hills School playgrounds will be installed between Summer, 2024 and Summer, 2024
- ✓ Del Mar Hills Academy playground installation will be scheduled based on the Modernization timeline. These playgrounds are planned to be funded outside Measure MM
- ✓ Del Mar Heights School and Pacific Sky School playground installations will occur as part of construction on those sites

### Districtwide Playground Equipment – Construction Project Pictures