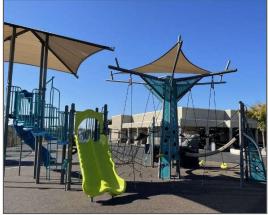

### **DEL MAR UNION SCHOOL DISTRICT**

**General Obligation Bond Authorization** 











UNION SCHOOL DISTRICT

Citizens' Oversight
Committee Project and
Financial Update

as of 2/16/2023

March 20, 2023 Meeting

### **2018 GENERAL OBLIGATION BOND ELECTION**

#### Measure MM Overview

On November 6, 2018, the voters of the Del Mar Union School District authorized Measure MM under the Proposition 39 statutes. Measure MM authorized the issuance of \$186 million in General Obligation Bonds (the "Bonds"). The net proceeds of the Bonds are intended to be used to repair, renovate, upgrade, replace, modernize, and construct school facilities and fund related facilities costs to meet current health, safety and instructional standards which will improve the overall educational experience for all students in the District.

#### \$186 Million Measure MM Authorization







### Del