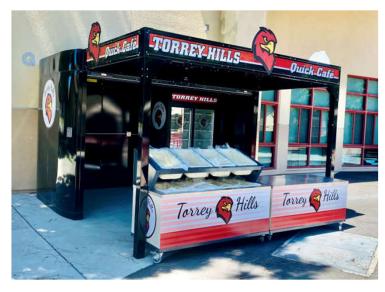

### Districtwide Serveries – Project Renderings

#### **Description of Project**

With the implementation of Universal Meals, each school has a need for a meal service areas. The Quick Cafes will create a permanent serving area, provide food storage, and a self service line

#### **Project Timelines & Budget:**

Project Status: Complete

Construction Start Date: Summer 2022

Project Completion/Duration: Summer 2022

Estimated Budget: \$777,000

- ✓ Serveries were installed at Ashley Falls School, Del Mar Hills Academy, Carmel Del Mar School, Ocean Air School, Sage Canyon School, Sycamore Ridge School, and Torrey Hills School and are now active
- ✓ Pacific Sky School servery was completed as part of the campus construction and is active
- ✓ Del Mar Heights School will have a built-in servery as part of the campus reconstruction