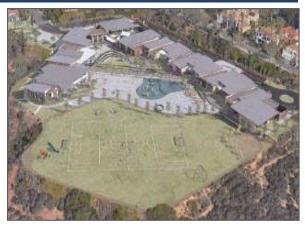

### **DEL MAR UNION SCHOOL DISTRICT**

**General Obligation Bond Authorization** 











UNION SCHOOL DISTRICT

Citizens' Oversight
Committee Project and
Financial Update

as of 2/16/2023

March 20, 2023 Meeting

### **2018 GENERAL OBLIGATION BOND ELECTION**

#### Measure MM Overview

On November 6, 2018, the voters of the Del Mar Union School District authorized Measure MM under the Proposition 39 statutes. Measure MM authorized the issuance of \$186 million in General Obligation Bonds (the "Bonds"). The net proceeds of the Bonds are intended to be used to repair, renovate, upgrade, replace, modernize, and construct school facilities and fund related facilities costs to meet current health, safety and instructional standards which will improve the overall educational experience for all students in the District.

#### \$186 Million Measure MM Authorization







### Del M