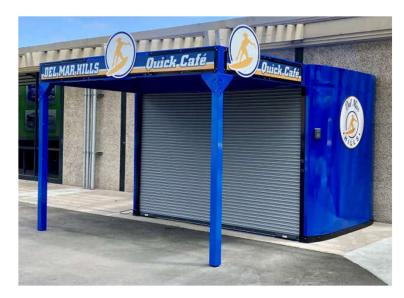

### Districtwide Serveries – Project Renderings

#### **Description of Project**

With the implementation of Universal Meals, each school has a need for a meal service areas. The Quick Cafes will create a permanent serving area, provide food storage, and a self service line

#### **Project Timelines & Budget:**

Project Status: Complete

Construction Start Date: Summer 2022

Project Completion/Duration: Summer 2022

Estimated Budget: \$777,000

- ✓ Serveries were installed at Ashley Falls School, Del Mar Hills Academy, Carmel Del Mar School, Ocean Air School, Sage Canyon School, Sycamore Ridge School, and Torrey Hills School and are now active
- ✓ Pacific Sky School servery was completed as part of the campus construction and is active
- ✓ Del Mar Heights School will have a built-in servery as part of the campus reconstruction