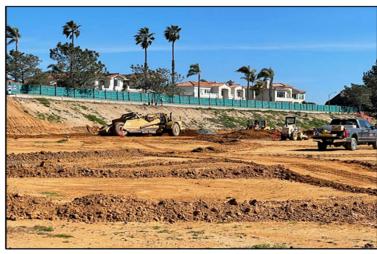

#### **Project Timelines & Budget:**

Architect: DLR Group | BakerNowicki

Project Status: In Construction

Construction Start Date: March 7, 2022

Project Completion Date: To Be Determined

Estimated Budget: \$66.1 Million

- ✓ Construction began on March 7,2022
- ✓ Court-ordered injunction stopped construction as of May 13, 2022
- ✓ Injunction lifted, and construction recommenced March 6, 2023