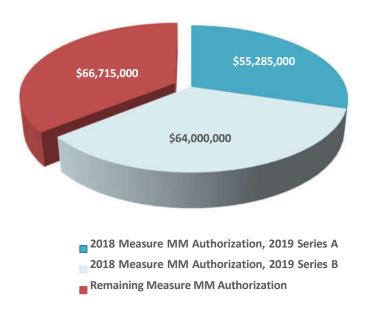

#### Measure MM Overview

On November 6, 2018, the voters of the Del Mar Union School District authorized Measure MM under the Proposition 39 statutes. Measure MM authorized the issuance of \$186 million in General Obligation Bonds (the "Bonds"). The net proceeds of the Bonds are intended to be used to repair, renovate, upgrade, replace, modernize, and construct school facilities and fund related facilities costs to meet current health, safety and instructional standards which will improve the overall educational experience for all students in the District.

#### \$186 Million Measure MM Authorization