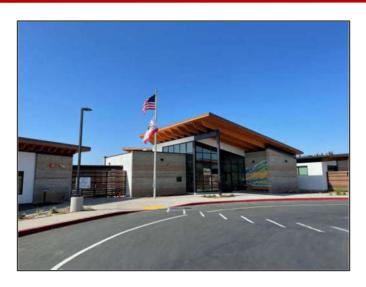

### Pacific Sky School - New School

#### **Description of Project**

Pacific Sky School will be the District's ninth school, serving families in the eastern Pacific Highlands Ranch community. The school makes use of natural light and has ample opportunities for students to learn both indoors and outdoors. Energy efficiency and student safety were at the forefront of this design while striving to create a fun, student-centered, elementary school learning environment.

#### **Project Timelines & Budget:**

Architect: OBR Architecture, Inc.

Project Status: Complete

Construction Start Date: May 17, 2021

Project Completion Date: January 2023

Estimated Budget: \$74 Million

- ✓ This project is being funded from a combination of Measure MM GO Bonds and Community Facilities District (CFD) Funds
- **√** Final Notice of Completion expected in Spring 2023