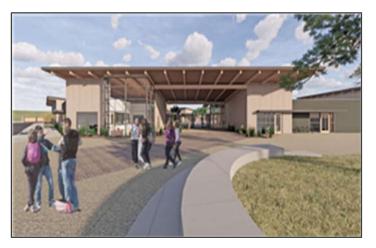

School - School Rebuild

#### **Description of Project**

The Del Mar Heights School Rebuild is a complete redesign and reconstruction of an over 60-year-old campus. The Rebuild Project creates a safe, flexible learning environment that includes improvements in fire safety, ingress and egress, energy efficiency, and the use of natural light.

#### **Project Timelines & Budget:**

Architect: DLR Group | BakerNowicki

Project Status: In Construction

Construction Start Date: March 7, 2022

Project Completion Date: To Be Determined

Estimated Budget: \$66.1 Million

- ✓ Construction began on March 7,2022
- ✓ Court-ordered injunction stopped construction as of May 13, 2022
- ✓ Injunction lifted, and construction recommenced March 6, 2023





### Del Mar Heights School - Project Renderings













### Pacific Sky School - New School

#### **Description of Project**

Pacific Sky School will be the District's ninth school, serving families in the eastern Pacific Highlands Ranch community. The school makes use of natural light and has ample opportunities for students to learn both indoors and outdoors. Energy efficiency and student safety were at the forefront of this design while striving to create a fun, student-centered, elementary school learning environment.

#### **Project Timelines & Budget:**

Architect: OBR Architecture, Inc.

Project Status: Complete

Construction Start Date: May 17, 2021

Project Completion Date: January 2023

Estimated Budget: \$74 Million

- ✓ This project is being funded from a combination of Measure MM GO Bonds and Community Facilities District