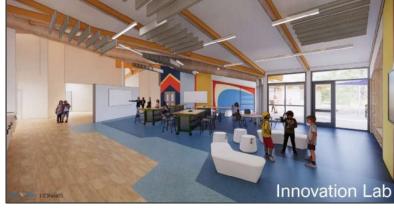

### Del Mar Hills Academy - Modernization

#### **Description of Project**

The Del Mar Hills Academy Modernization is a whole-site modernization that is planned to include upgrades to all classroom, administrative offices, outdoor learning spaces, and play areas. Roofing, HVAC, lighting, electrical, plumbing, and technologywill also be upgraded through this modernization process

### Del Mar Hills Academy – Project Renderings