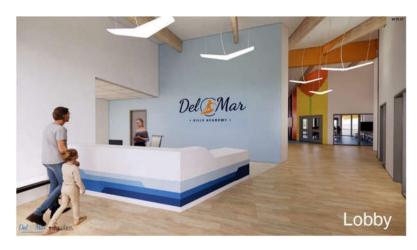

### Del Mar Hills Academy - Modernization

#### **Description of Project**

The Del Mar Hills Academy Modernization is a whole-site modernization that is planned to include upgrades to all classroom, administrative offices, outdoor learning spaces, and play areas. Roofing, HVAC, lighting, electrical, plumbing, and technologywill also be upgraded through this modernization process

### Del Mar Hills Academy – Project Renderings