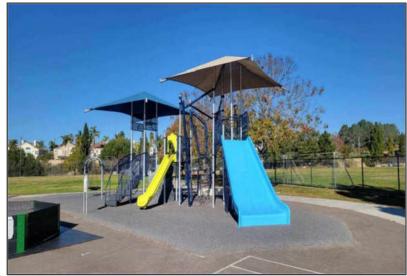

### Districtwide - Playground Equipment

#### **Description of Project**

Playgrounds are being replaced at all school sites in the District. Playground designs were developed through the design process for the new school build, a student design challenge, and site-based input

#### **Project Timelines & Budget:**

Project Status: In Construction

Construction Start Date: Summer 2021

Project Completion/Duration: Summer 2023

Estimated Budget: \$4 Million

- ✓ Initial playground installation occurred at Sycamore Ridge School in 2021
- ✓ Ashley Falls School and Carmel Del Mar School playground installations occurred in Summer 2022
- ✓ Ocean Air School, Sage Canyon School, and Torrey Hills School playgrounds will be installed between Summer, 2024 and Summer, 2024
- ✓ Del Mar Hills Academy playground installation will be scheduled based on the Modernization timeline. These playgrounds are planned to be funded outside Measure MM
- ✓ Del Mar Heights School and Pacific Sky School playground installations will occur as part of construction on those sites

### Districtwide Playground Equipment – Construction Project Pictures