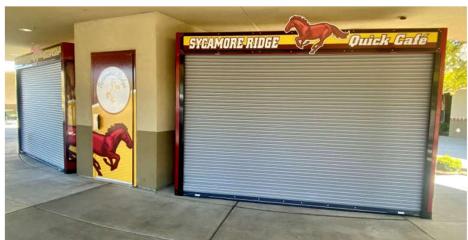

### Districtwide Serveries – Project Renderings

#### **Description of Project**

With the implementation of Universal Meals, each school has a need for a meal service areas. The Quick Cafes will create a permanent serving area, provide food storage, and a self service line

#### **Project Timelines & Budget:**

Project Status: Complete

Construction Start Date: Summer 2022

Project Completion/Duration: Summer 2022

Estimated Budget: \$777,000

- ✓ Serveries were installed at Ashley Falls School, Del Mar Hills Academy, Carmel Del Mar School, Ocean Air School, Sage Canyon School, Sycamore Ridge School, and Torrey Hills School and are now active
- ✓ Pacific Sky School servery was completed as part of the campus construction and is active
- ✓ Del Mar Heights School will have a built-in servery as part of the campus reconstruction