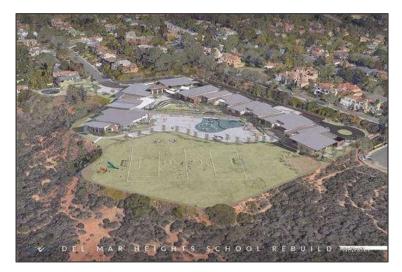

### Del Mar Heights School - School Rebuild

#### **Description of Project**

The Del Mar Heights School Rebuild is a complete redesign and reconstruction of an over 60-year-old campus. The Rebuild Project creates a safe, flexible learning environment that includes improvements in fire safety, ingress and egress, energy efficiency, and the use of natural light.

#### **Project Timelines & Budget:**

Architect: DLR Group | BakerNowicki

Project Status: In Construction

Construction Start Date: March 7, 2022

Project Completion Date: To Be Determined

Estimated Budget: \$66.1 Million